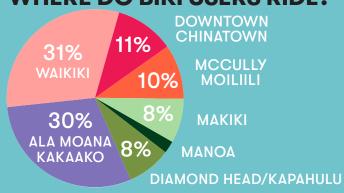

## FIRST 3 YEARS OF SERVICE

June 28, 2017 - June 27, 2020



THE SYSTEM

**1288** BIKI BIKES

136 BIKI STOPS

7.5 MILES

**TOTAL RIDES** 

3,148,000+

TOTAL RIDERS

275,500+

BIKI MEMBERS

32,000+

MOST-USED DOCKED BIKESHARE SYSTEM

**RANKED #6** 

#### **RESIDENT RIDERSHIP**

54% YEAR 1

67% YEAR 2

YEAR 3 **72%** 

**AVG. MEMBER RIDE TIME** 

19 MIN 42 SEC

# WHERE DO BIKI USERS RIDE?



## **PLAN TYPE**

WHO ARE BIKI MEMBERS? SURVEY DATA 2020

GENDER



64% FREE SPIRIT

- \$15 / MONTH FOR UNLIMITED 30 MINUTE RIDES
- \$25 / MONTH FOR UNLIMITED 60 MINUTE RIDES
- \$20 FOR A BANK OF 300 MINUTES





#### WHY DO MEMBERS RIDE?

### SINCE JOINING BIKI

79% 58% **EXERCISE / FITNESS** SAVED MONEY **EXERCISE MORE** 57% SHOPPING 75% PERSONAL APPOINTMENTS 75% VISITED A NEW BIZ 55% DINING 70% DRIVE/CARPOOL LESS 49% 30% **WORK COMMUTE LOST WEIGHT** 59% TRENDS & RECORDS

CONNECT TO THE BUS 19% WAIKIKI #321 4863 3-4PM **FRIDAY** SEASIDE & KALAKAUA FEB 22, 2019 REDUCED # OF CARS **BUSIEST TIME BUSIEST DAY BUSIEST BIKI STOP RECORD DAY** IN HOUSEHOLD