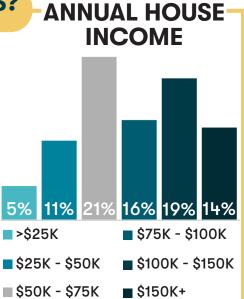

## FIRST 3 YEARS OF SERVICE

June 28, 2017 - June 27, 2020



THE SYSTEM

**1288** BIKI BIKES

136 BIKI STOPS

7.5 MILES

**TOTAL RIDES** 

3,148,000+

TOTAL RIDERS

275,500+

BIKI MEMBERS

32,000+

MOST-USED DOCKED BIKESHARE SYSTEM

**RANKED #6** 

#### **RESIDENT RIDERSHIP**

54% YEAR 1

67% YEAR 2

YEAR 3 **72%** 

**AVG. MEMBER RIDE TIME** 

19 MIN 42 SEC

# WHERE DO BIKI USERS RIDE?



## **PLAN TYPE**

WHO ARE BIKI MEMBERS? SURVEY DATA 2020

GENDER



64% FREE SPIRIT

- \$15 / MONTH FOR UNLIMITED 30 MINUTE RIDES
- \$25 / MONTH FOR UNLIMITED 60 MINUTE RIDES
- \$20 FOR A BANK OF 300 MINUTES





#### WHY DO MEMBERS RIDE?

### SINCE JOINING BIKI

79% 58% **EXERCISE / FITNESS** SAVED MONEY **EXERCISE MORE** 57% SHOPPING 75% PERSONAL APPOINTMENTS 75% VISITED A NEW BIZ 55% DINING 70% DRIVE/CARPOOL LESS 49% 30% **WORK COMMUTE LOST WEIGHT** 59% TRENDS & RECORDS

CONNECT TO THE BUS 19% WAIKIKI #321 4863 3-4PM **FRIDAY** SEASIDE & KALAKAUA FEB 22, 2019 REDUCED # OF CARS **BUSIEST TIME BUSIEST DAY BUSIEST BIKI STOP RECORD DAY** IN HOUSEHOLD