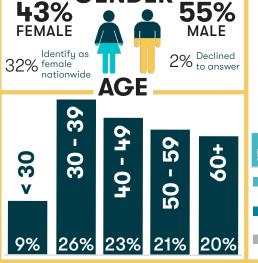

## **PLAN TYPE**

WHO ARE BIKI MEMBERS? SURVEY DATA 2020

GENDER

64% FREE SPIRIT

- \$15 / MONTH FOR UNLIMITED 30 MINUTE RIDES
- \$25 / MONTH FOR UNLIMITED 60 MINUTE RIDES
- \$20 FOR A BANK OF 300 MINUTES